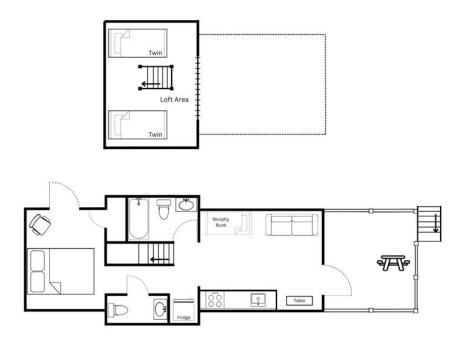

## **Spring Villas 1-18 & 20**

Each 1 bedroom, 1.5 bath Spring Villa can accommodate up to 6-8 guests. Each unit consists:

- 1 king bed in the primary bedroom with a separate entrance/exit,
- 1 murphy-style bunk bed
- 1 sleeper sofa in the living room,
- 2 twin mattresses in the loft.

full kitchen including a stove/oven, microwave, and full-sized refrigerator.

Other amenities include a split air conditioning system to ensure a comfortable temperature for every area of the Villa, as well as on demand hot water heater. There is also a covered porch with a picnic table for a perfect hangout area in nature.