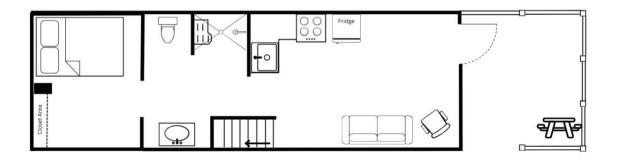

## Spring Villa 19

Handicap-accessible, 1 bedroom and 1 bath, Spring Villa can accommodate up to 4-6 guests. This unit consists:

1 queen bed in the primary bedroom

1 sleeper soda in the living room

2 twin mattresses in the loft.

The bathroom includes a 2-inch threshold shower with a seat and rails, toilet with accessible railings, and a sink with an adjustable mirror.

full kitchen including a stove/oven, microwave, and full-sized refrigerator

Other amenities include a split air conditioning system to ensure a comfortable temperature for every area of the Villa, as well as on demand hot water heater. There is also a covered porch with a picnic table for a perfect hangout area in nature.