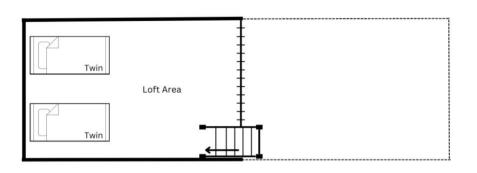

## Spring Villa 19

Handicap-accessible, 1 bedroom and 1 bath, Spring Villa can accommodate up to 4-6 guests. This unit consists:

1 queen bed in the primary bedroom

1 sleeper soda in the living room

2 twin mattresses in the loft.